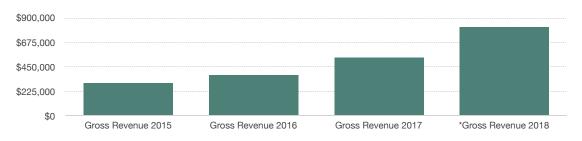

## **GROSS REVENUE**

GROSS REVENUE 2015

\$376,880

\$530,286

\*GROSS REVENUE 2018

\$298,716 GROSS INCREASE SINCE 2015

\*WHAT IS YOUR WEEKLY SESSION GOAL FOR 2019?

GROSS REVENUE 2016

2019 PROJECTIONS

\$814,592
PROJECTED INCREASE FROM 2015

373%

200

\$1,296,565.17

334%

| PRACTICE NAME                                                                        | REDACTED       |
|--------------------------------------------------------------------------------------|----------------|
| OWNER NAME                                                                           | Redacted       |
| LOCATION                                                                             | Redacted       |
|                                                                                      |                |
| GENERAL STATS                                                                        |                |
| *NUMBER OF THERAPISTS                                                                | 6              |
| *NUMBER OF FTE ADMIN                                                                 | 2.75           |
| *NUMBER OF INTAKES 2018                                                              | 755            |
| *NUMBER OF NON-INTAKE SESSIONS 2018                                                  | 5779           |
|                                                                                      |                |
| GROSS                                                                                |                |
| GROSS REVENUE 2015                                                                   | \$298,716.22   |
| GROSS REVENUE 2016                                                                   | \$376,879.51   |
| GROSS REVENUE 2017                                                                   | \$530,285.65   |
| *GROSS REVENUE 2018                                                                  | \$814,592.00   |
| *GROSS REVENUE 2018 MINUS OWNER                                                      | \$734,649.88   |
| *NET REVENUE 2018 (SHOULD INCLUDE NET REVENUE ON P&L REPORT +<br>OWNER COMPENSATION) | \$140,647.16   |
| NET PERCENTAGE                                                                       | 17%            |
| PERCENTAGE OWNER GENERATED REVENUE                                                   | 9.8%           |
|                                                                                      |                |
| PROJECTIONS                                                                          |                |
| *WHAT IS YOUR WEEKLY SESSION GOAL FOR 2019?                                          | 200            |
| PROJECTED GROSS REVENUE 2019                                                         | \$1,296,565.17 |
| PROJECTED INCREASE FROM 2015                                                         | 334%           |
|                                                                                      |                |
| BY THE NUMBERS                                                                       |                |
| GROSS INCREASE 1 YR                                                                  | 54%            |
| GROSS INCREASE SINCE 2015                                                            | 373%           |
| AVERAGE NUMBER OF SESSIONS PER WEEK (INTAKES AND OTHER SESSIONS)                     | 125.7          |
| AVERAGE TREATMENT LENGTH                                                             | 7.7            |
| AVERAGE GROSS REVENUE PER SESSION                                                    | \$125          |
| AVERAGE NET REVENUE PER SESSION                                                      | \$21.53        |
| LIFETIME VALUE OF CLIENT (ONE YEAR)                                                  | \$954.26       |
| WEEKLY SESSION/ ADMIN RATIO                                                          | 45.7           |
| NOTES                                                                                |                |